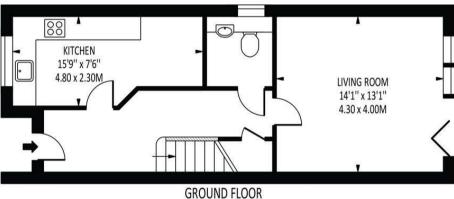

The absolute heart of the home with a stunning shaker style kitchen/breakfast room with stone worktops and fitted Bosch appliances. The living/dining room is a great size with French doors opening directly on to a Westerly facing rear garden.

The ground floor is completed by a practical utility/laundry room which also incorporates a W.C. On the first floor of this home are two incredibly well balanced bedrooms, a stylish ensuite shower room and the beautiful main bathroom that really steals the show with its high quality fitments, whilst from a practical sense the accommodation is completed by a generous loft storage space.

Tenure - Freehold Council tax band - TBC

The PERSONAL Agent

Total Area: 941 SQ FT • 87.44 SQ M

This floor plan should be used as a general outline for guidance only and does not constitute in whole or in part an offer of contract. Any areas, measurements or distances quoted are approximate and should not be used to value a property or be the basis of any sale or let.