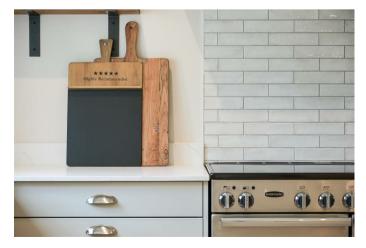

The absolute heart of the home with a stunning shaker style kitchen/breakfast room with stone worktops and fitted Bosch appliances. The living/dining room is a great size with French doors opening directly on to a Westerly facing rear garden.