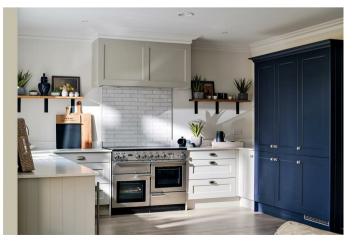

The absolute heart of the home with a stunning shaker style kitchen/breakfast room with stone worktops and fitted Bosch appliances. The living/dining room is a great size with French doors opening directly on to a Westerly facing rear garden.