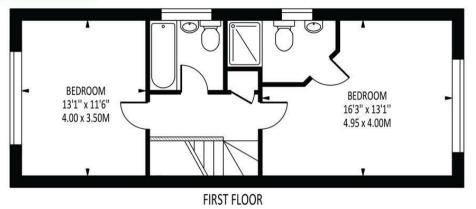

The ground floor is completed by a practical utility/laundry room which also incorporates a W.C. On the first floor of this home are two incredibly well balanced bedrooms, a stylish ensuite shower room and the beautiful main bathroom that really steals the show with its high quality fitments, whilst from a practical sense the accommodation is completed by a generous loft storage space.

Tenure - Freehold Council tax band - TBC

The PERSONAL Agent

Total Area: 941 SQ FT • 87.44 SQ M

This floor plan should be used as a general outline for guidance only and does not constitute in whole or in part an offer of contract. Any areas, measurements or distances quoted are approximate and should not be used to value a property or be the basis of any sale or let.