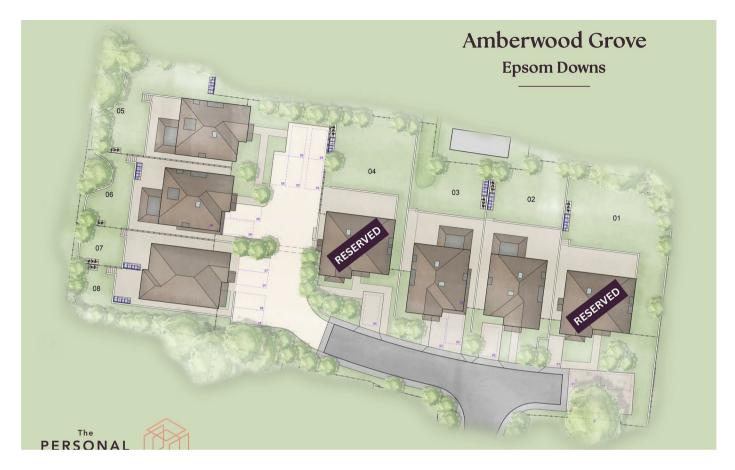

## Freehold

- Exclusive new build development
- Gated cul-de sac with video access
- A selection of just eight homes available
- 10 year new build homes warranty
- Resin driveways and EV charging points
- Stylish & tasteful design touches
- Spacious gardens with irrigation system
- Periphery of the world famous Epsom Downs
- High specification finish throughout
- Reservations now being taken

Nestled within this select, gated cul de sac that enjoys a truly fantastic location, just a short distance from the green open spaces of the Epsom Downs, The Personal Agent are proud to present this attractive collection of brand new properties built by Nuro Homes, a developer renowned for auality.

This is one of just two semi-detached homes on this development and it has a huge amount of curb appeal with its dappled red brick and pretty tiled hung frontage. The carefully thought out design has resulted in generous and impressive room sizes that flow perfectly.

Further stand out features include underfloor heating on the entire ground

floor, air-source heat pump, garden irrigation system, video and audio entry system.

Amberwood Grove is an incredible gated cul de sac which enjoys such a fantastic location, just moments from the historic Epsom Downs. Also within walking distance is Tattenham Corner Station, offering access to central London. The M25, and both Heathrow and Gatwick International airports are close by.