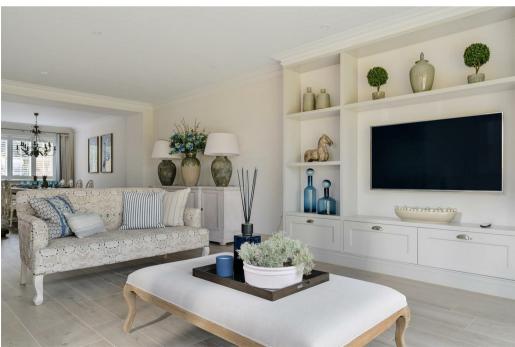

The absolute heart of the home with a stunning shaker style kitchen/breakfast room with stone worktops and fitted Bosch appliances. The living/dining room is a great size with French doors opening directly on to a Westerly facing rear garden.